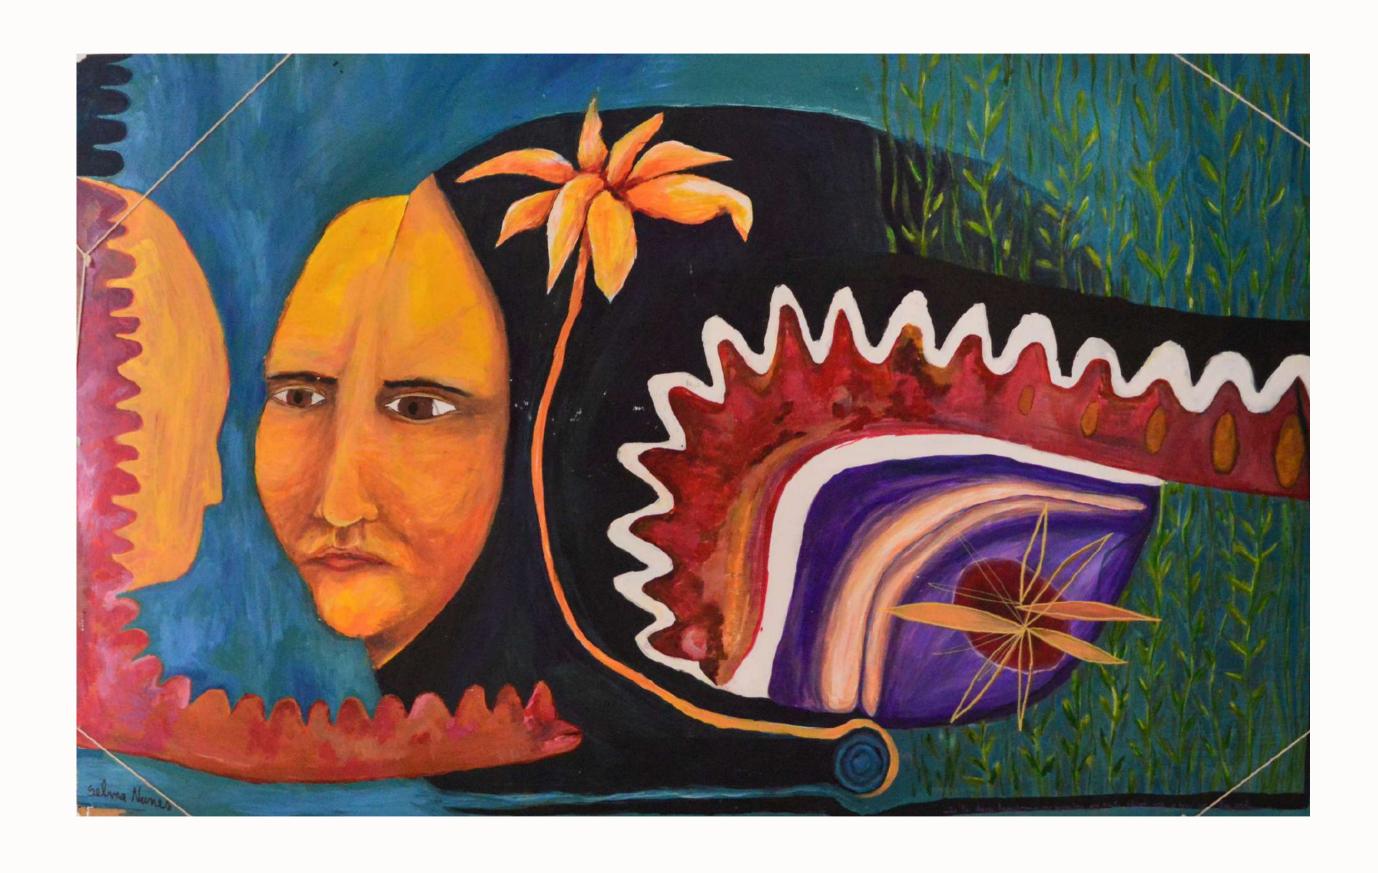

UNTITLED 50 x 40 cm Acrylics on paper, framed.

FALSA UNIÃO 50 x 40 cm Acrylics on plywood.

CARA 60 x 57 cm Acrylics on plywood.

UNTITLED 50 x 40 cm Acrylics on plywood.

UNTITLED 59.4 x 42 cm Acrylics on paper.

UNTITLED 59.4 x 42 cm Acrylics on paper.

ÁGUA 59.4 x 42 cm Acrylics on paper.

VIAGEM 60 x 57 cm Acrylics on plywood.

UNTITLED
50 x 40 cm
Acrylics on plywood.

QUEM ÉS? 100 x 63 cm Acrylics on plywood.

UMA VOZ 60 x 50 cm Acrylics on plywood.

UNTITLED 60 x 50 cm Acrylics on plywood.

DO OUTRO LADO 90 x 73 cm Acrylics on plywood

HARMONIA NA DUALIDADE 59.4 x 42 cm Acrylics on paper.

JOGO 59.4 x 42 cm Acrylics on paper.

MENTE 59.4 x 42 cm Acrylics on paper.

DENTRO 45 x 33 cm Acrylics on plywood.

DESUNIÃO 45 x 33 cm Acrylics on plywood.

SEMENTE 110 x 100 cm Acrylics on plywood.

SELMA NUNES WORKS WITH A VARIETY OF CLAYS AND GLAZES TO CREATE HER UNIQUE PIECES OF ART. HER WORK IS HIGHLY SOUGHT AFTER AND EACH PIECE HAS ITS OWN DISTINCT DIMENSIONS AND SIZE. IF YOU ARE INTERESTED IN A PARTICULAR PIECE, YOU CAN CONTACT SELMA DIRECTLY BY REACHING OUT TO HER AT @SELMA.ROSA.NUNES. SHE WOULD BE MORE THAN HAPPY TO PROVIDE YOU WITH ANY ADDITIONAL INFORMATION YOU MAY NEED ABOUT HER CREATIONS.