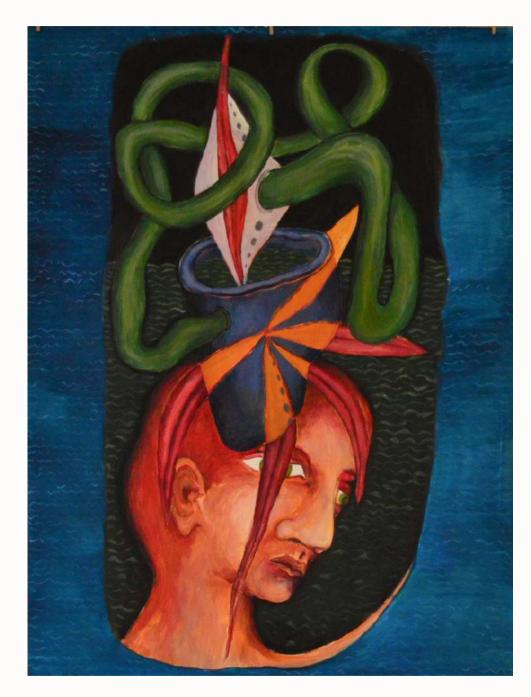

UNTITLED 59.4 x 42 cm Acrylics on paper.

ÁGUA 59.4 x 42 cm Acrylics on paper.

VIAGEM 60 x 57 cm Acrylics on plywood.

UNTITLED
50 x 40 cm
Acrylics on plywood.

QUEM ÉS? 100 x 63 cm Acrylics on plywood.

UMA VOZ 60 x 50 cm Acrylics on plywood.

UNTITLED 60 x 50 cm Acrylics on plywood.

DO OUTRO LADO 90 x 73 cm Acrylics on plywood

HARMONIA NA DUALIDADE 59.4 x 42 cm Acrylics on paper.

JOGO 59.4 x 42 cm Acrylics on paper.

MENTE 59.4 x 42 cm Acrylics on paper.