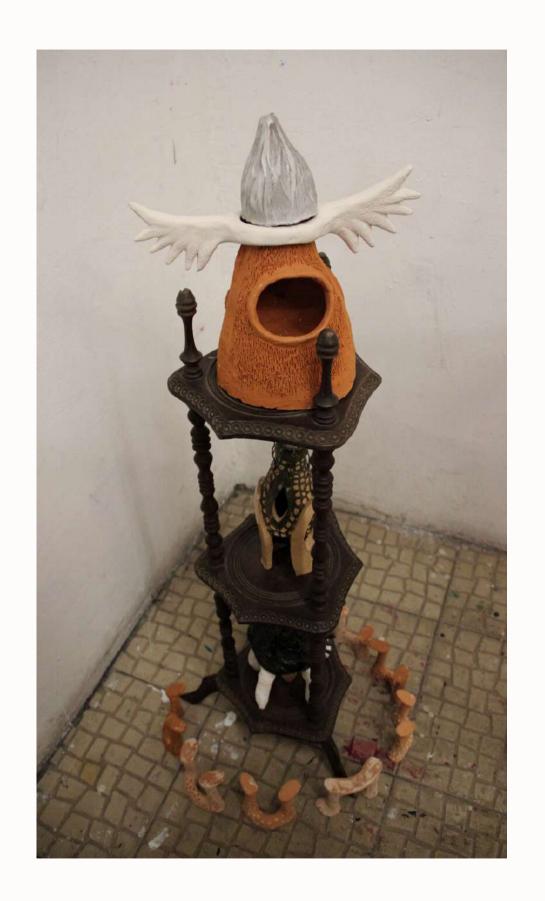

## SELMANUNES "CERAMICS"

Exhibition "ceramics" by Selma Nunes (@selma.rosa.nunes), 2 to 13 March.

Amidst the passing years, a myriad of ceramic pieces have been crafted, dismantled, reimagined, and set in motion. A world of clay perpetually in flux, each day unveiling a new form of exhibition for all to behold. Painting, writing, and exploring diverse materials, Selma Nunes sends forth the essence of her being, baring her dreams, fears, reflections, and the discovery of her soul. Through the interplay of colors, reliefs, and shapes, she creates connections that reflect her own interconnectedness - between self and the world, between self and others, between self and space, and ultimately, between self and self. In this process of exploration, she uncovers new facets of herself and the world around her.

DENTRO 45 x 33 cm Acrylics on plywood.

DESUNIÃO 45 x 33 cm Acrylics on plywood.

SEMENTE 110 x 100 cm Acrylics on plywood.

SELMA NUNES WORKS WITH A VARIETY OF CLAYS AND GLAZES TO CREATE HER UNIQUE PIECES OF ART. HER WORK IS HIGHLY SOUGHT AFTER AND EACH PIECE HAS ITS OWN DISTINCT DIMENSIONS AND SIZE. IF YOU ARE INTERESTED IN A PARTICULAR PIECE, YOU CAN CONTACT SELMA DIRECTLY BY REACHING OUT TO HER AT @SELMA.ROSA.NUNES. SHE WOULD BE MORE THAN HAPPY TO PROVIDE YOU WITH ANY ADDITIONAL INFORMATION YOU MAY NEED ABOUT HER CREATIONS.