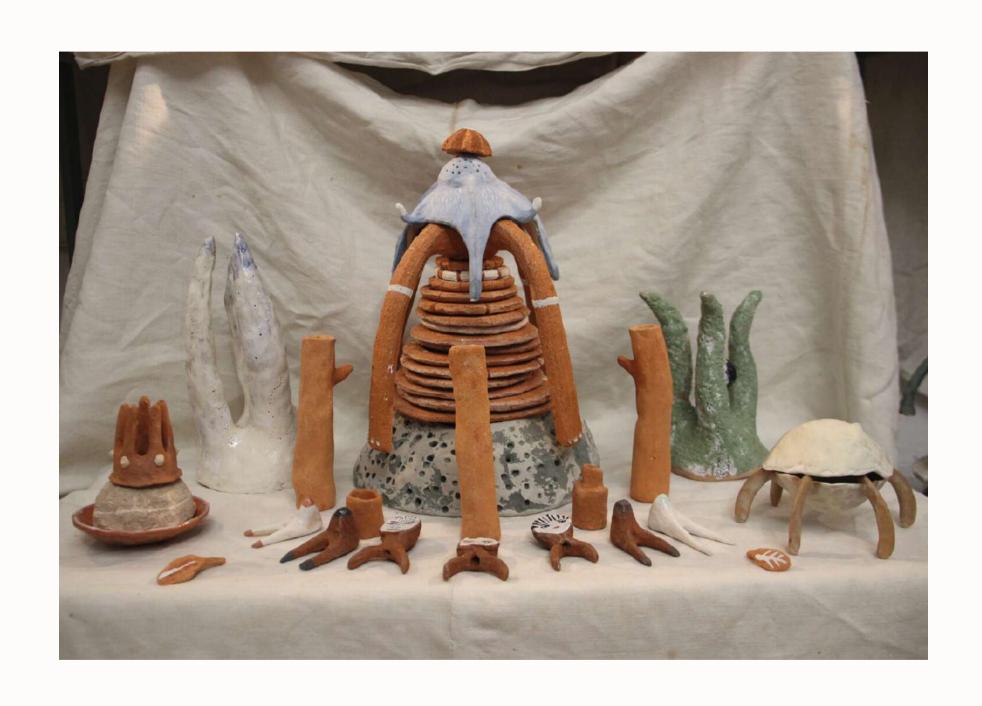

## SELMANUNES "CERAMICS"

Exhibition "ceramics" by Selma Nunes (@selma.rosa.nunes), 2 to 13 March.

Amidst the passing years, a myriad of ceramic pieces have been crafted, dismantled, reimagined, and set in motion. A world of clay perpetually in flux, each day unveiling a new form of exhibition for all to behold. Painting, writing, and exploring diverse materials, Selma Nunes sends forth the essence of her being, baring her dreams, fears, reflections, and the discovery of her soul. Through the interplay of colors, reliefs, and shapes, she creates connections that reflect her own interconnectedness - between self and the world, between self and others, between self and space, and ultimately, between self and self. In this process of exploration, she uncovers new facets of herself and the world around her.

DENTRO 45 x 33 cm Acrylics on plywood.

DESUNIÃO 45 x 33 cm Acrylics on plywood.

SEMENTE 110 x 100 cm Acrylics on plywood.

SELMA NUNES WORKS WITH A VARIETY OF CLAYS AND GLAZES TO CREATE HER UNIQUE PIECES OF ART. HER WORK IS HIGHLY SOUGHT AFTER AND EACH PIECE HAS ITS OWN DISTINCT DIMENSIONS AND SIZE. IF YOU ARE INTERESTED IN A PARTICULAR PIECE, YOU CAN CONTACT SELMA DIRECTLY BY REACHING OUT TO HER AT @SELMA.ROSA.NUNES. SHE WOULD BE MORE THAN HAPPY TO PROVIDE YOU WITH ANY ADDITIONAL INFORMATION YOU MAY NEED ABOUT HER CREATIONS.