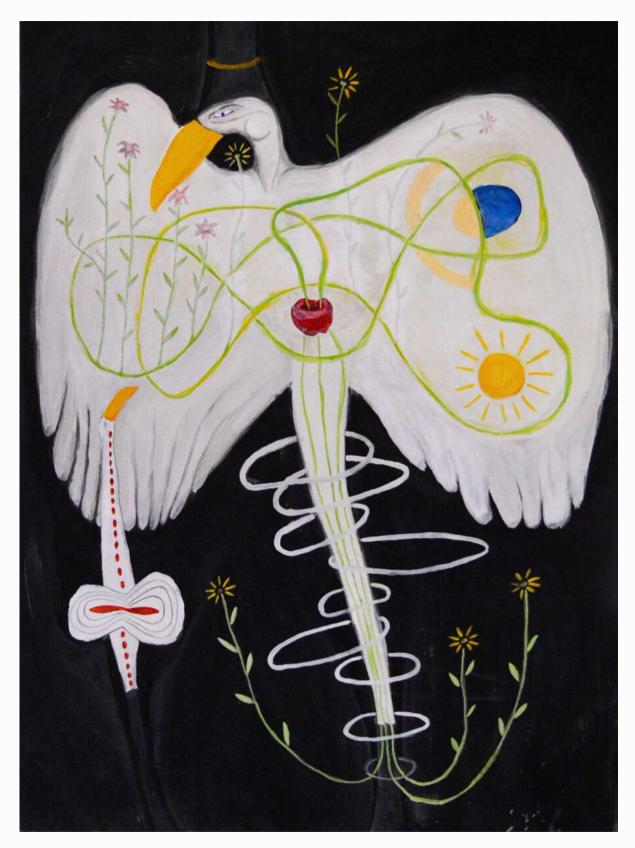

UNTITLED 50 x 40 cm Acrylics on paper, framed.

FALSA UNIÃO 50 x 40 cm Acrylics on plywood.

CARA 60 x 57 cm Acrylics on plywood.

UNTITLED 50 x 40 cm Acrylics on plywood.

UNTITLED 59.4 x 42 cm Acrylics on paper.

UNTITLED 59.4 x 42 cm Acrylics on paper.

ÁGUA 59.4 x 42 cm Acrylics on paper.

VIAGEM 60 x 57 cm Acrylics on plywood.

UNTITLED
50 x 40 cm
Acrylics on plywood.

QUEM ÉS? 100 x 63 cm Acrylics on plywood.

UMA VOZ 60 x 50 cm Acrylics on plywood.

UNTITLED 60 x 50 cm Acrylics on plywood.

DO OUTRO LADO 90 x 73 cm Acrylics on plywood

HARMONIA NA DUALIDADE 59.4 x 42 cm Acrylics on paper.

JOGO 59.4 x 42 cm Acrylics on paper.

MENTE 59.4 x 42 cm Acrylics on paper.

DENTRO 45 x 33 cm Acrylics on plywood.

DESUNIÃO 45 x 33 cm Acrylics on plywood.

SEMENTE 110 x 100 cm Acrylics on plywood.

SELMA NUNES WORKS WITH A VARIETY OF CLAYS AND GLAZES TO CREATE HER UNIQUE PIECES OF ART. HER WORK IS HIGHLY SOUGHT AFTER AND EACH PIECE HAS ITS OWN DISTINCT DIMENSIONS AND SIZE. IF YOU ARE INTERESTED IN A PARTICULAR PIECE, YOU CAN CONTACT SELMA DIRECTLY BY REACHING OUT TO HER AT @SELMA.ROSA.NUNES. SHE WOULD BE MORE THAN HAPPY TO PROVIDE YOU WITH ANY ADDITIONAL INFORMATION YOU MAY NEED ABOUT HER CREATIONS.