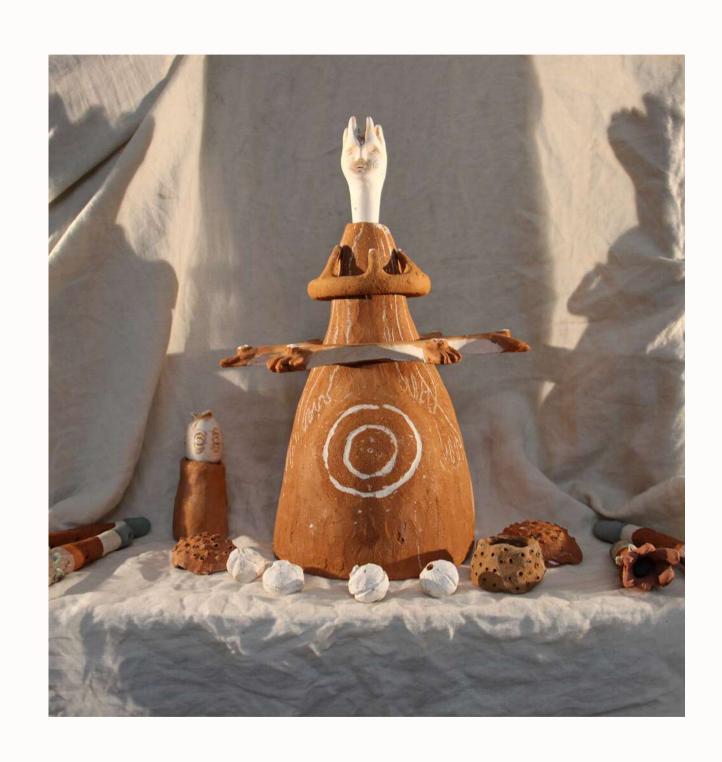

## SELMANUNES "CERAMICS"

Exhibition "ceramics" by Selma Nunes (@selma.rosa.nunes), 2 to 13 March.

Amidst the passing years, a myriad of ceramic pieces have been crafted, dismantled, reimagined, and set in motion. A world of clay perpetually in flux, each day unveiling a new form of exhibition for all to behold. Painting, writing, and exploring diverse materials, Selma Nunes sends forth the essence of her being, baring her dreams, fears, reflections, and the discovery of her soul. Through the interplay of colors, reliefs, and shapes, she creates connections that reflect her own interconnectedness - between self and the world, between self and others, between self and space, and ultimately, between self and self. In this process of exploration, she uncovers new facets of herself and the world around her.

DENTRO 45 x 33 cm Acrylics on plywood.

DESUNIÃO 45 x 33 cm Acrylics on plywood.

SEMENTE 110 x 100 cm Acrylics on plywood.

SELMA NUNES WORKS WITH A VARIETY OF CLAYS AND GLAZES TO CREATE HER UNIQUE PIECES OF ART. HER WORK IS HIGHLY SOUGHT AFTER AND EACH PIECE HAS ITS OWN DISTINCT DIMENSIONS AND SIZE. IF YOU ARE INTERESTED IN A PARTICULAR PIECE, YOU CAN CONTACT SELMA DIRECTLY BY REACHING OUT TO HER AT @SELMA.ROSA.NUNES. SHE WOULD BE MORE THAN HAPPY TO PROVIDE YOU WITH ANY ADDITIONAL INFORMATION YOU MAY NEED ABOUT HER CREATIONS.