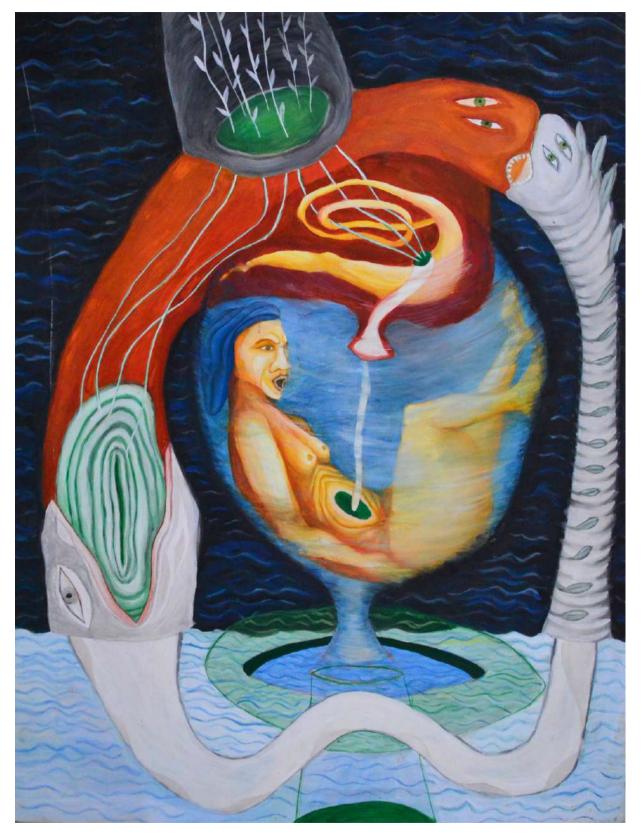

UNTITLED 50 x 40 cm Acrylics on paper, framed.

FALSA UNIÃO 50 x 40 cm Acrylics on plywood.

CARA 60 x 57 cm Acrylics on plywood.

UNTITLED 50 x 40 cm Acrylics on plywood.

UNTITLED 59.4 x 42 cm Acrylics on paper.

UNTITLED 59.4 x 42 cm Acrylics on paper.

ÁGUA 59.4 x 42 cm Acrylics on paper.

VIAGEM 60 x 57 cm Acrylics on plywood.

UNTITLED
50 x 40 cm
Acrylics on plywood.

QUEM ÉS? 100 x 63 cm Acrylics on plywood.

UMA VOZ 60 x 50 cm Acrylics on plywood.

UNTITLED 60 x 50 cm Acrylics on plywood.

DO OUTRO LADO 90 x 73 cm Acrylics on plywood

HARMONIA NA DUALIDADE 59.4 x 42 cm Acrylics on paper.

JOGO 59.4 x 42 cm Acrylics on paper.

MENTE 59.4 x 42 cm Acrylics on paper.