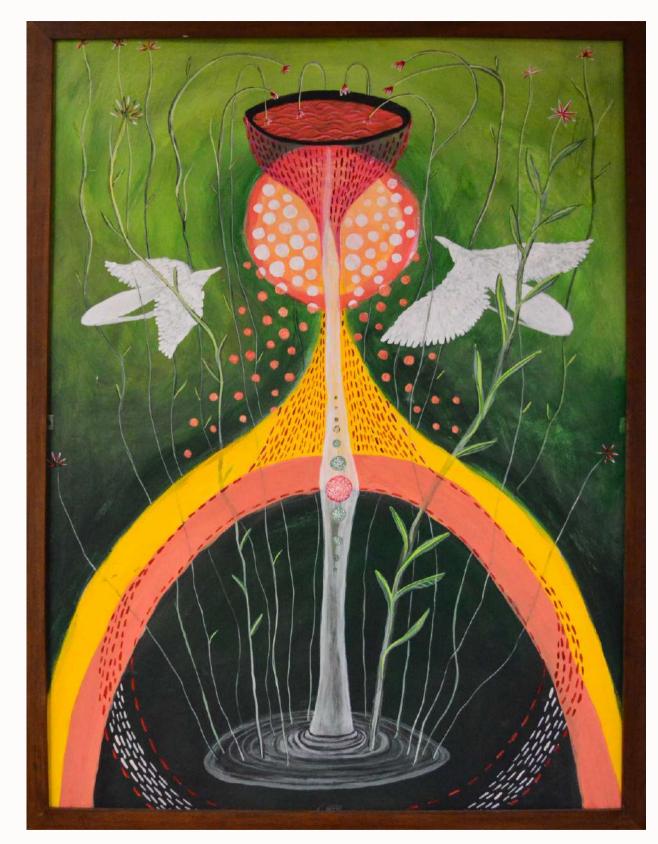

UNTITLED 50 x 40 cm Acrylics on paper, framed.

FALSA UNIÃO 50 x 40 cm Acrylics on plywood.

CARA 60 x 57 cm Acrylics on plywood.

UNTITLED 50 x 40 cm Acrylics on plywood.

UNTITLED 59.4 x 42 cm Acrylics on paper.

UNTITLED 59.4 x 42 cm Acrylics on paper.

ÁGUA 59.4 x 42 cm Acrylics on paper.

VIAGEM 60 x 57 cm Acrylics on plywood.

UNTITLED
50 x 40 cm
Acrylics on plywood.

QUEM ÉS? 100 x 63 cm Acrylics on plywood.

UMA VOZ 60 x 50 cm Acrylics on plywood.

UNTITLED 60 x 50 cm Acrylics on plywood.

DO OUTRO LADO 90 x 73 cm Acrylics on plywood

HARMONIA NA DUALIDADE 59.4 x 42 cm Acrylics on paper.

JOGO 59.4 x 42 cm Acrylics on paper.

MENTE 59.4 x 42 cm Acrylics on paper.

DENTRO 45 x 33 cm Acrylics on plywood.

DESUNIÃO 45 x 33 cm Acrylics on plywood.

SEMENTE 110 x 100 cm Acrylics on plywood.

SELMA NUNES WORKS WITH A VARIETY OF CLAYS AND GLAZES TO CREATE HER UNIQUE PIECES OF ART. HER WORK IS HIGHLY SOUGHT AFTER AND EACH PIECE HAS ITS OWN DISTINCT DIMENSIONS AND SIZE. IF YOU ARE INTERESTED IN A PARTICULAR PIECE, YOU CAN CONTACT SELMA DIRECTLY BY REACHING OUT TO HER AT @SELMA.ROSA.NUNES. SHE WOULD BE MORE THAN HAPPY TO PROVIDE YOU WITH ANY ADDITIONAL INFORMATION YOU MAY NEED ABOUT HER CREATIONS.