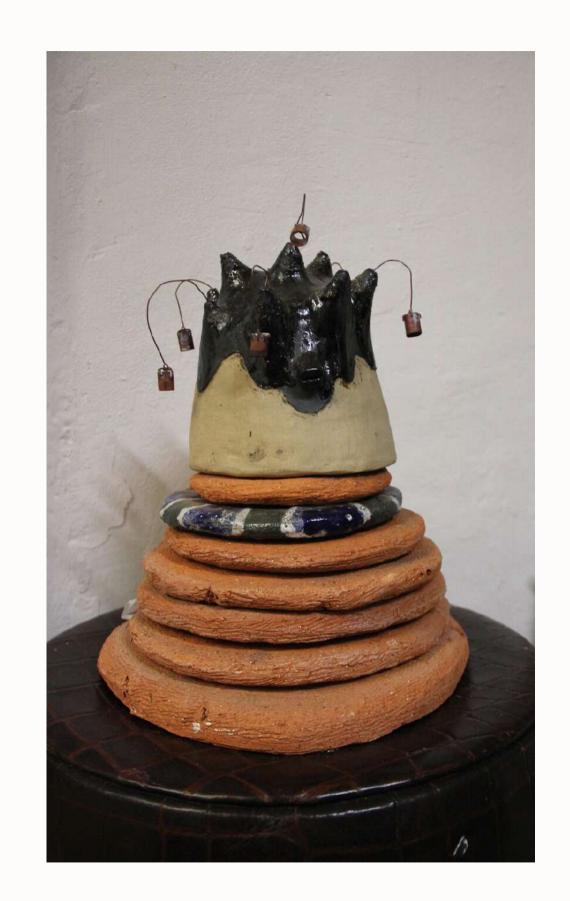

## SELMANUNES "CERAMICS"

Exhibition "ceramics" by Selma Nunes (@selma.rosa.nunes), 2 to 13 March.

Amidst the passing years, a myriad of ceramic pieces have been crafted, dismantled, reimagined, and set in motion. A world of clay perpetually in flux, each day unveiling a new form of exhibition for all to behold. Painting, writing, and exploring diverse materials, Selma Nunes sends forth the essence of her being, baring her dreams, fears, reflections, and the discovery of her soul. Through the interplay of colors, reliefs, and shapes, she creates connections that reflect her own interconnectedness - between self and the world, between self and others, between self and space, and ultimately, between self and self. In this process of exploration, she uncovers new facets of herself and the world around her.

DENTRO 45 x 33 cm Acrylics on plywood.

DESUNIÃO 45 x 33 cm Acrylics on plywood.

SEMENTE 110 x 100 cm Acrylics on plywood.

SELMA NUNES WORKS WITH A VARIETY OF CLAYS AND GLAZES TO CREATE HER UNIQUE PIECES OF ART. HER WORK IS HIGHLY SOUGHT AFTER AND EACH PIECE HAS ITS OWN DISTINCT DIMENSIONS AND SIZE. IF YOU ARE INTERESTED IN A PARTICULAR PIECE, YOU CAN CONTACT SELMA DIRECTLY BY REACHING OUT TO HER AT @SELMA.ROSA.NUNES. SHE WOULD BE MORE THAN HAPPY TO PROVIDE YOU WITH ANY ADDITIONAL INFORMATION YOU MAY NEED ABOUT HER CREATIONS.