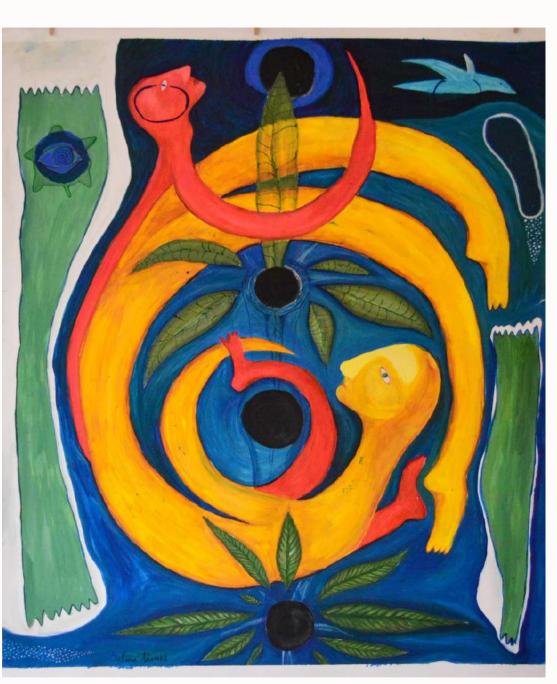

UNTITLED 50 x 40 cm Acrylics on paper, framed.

FALSA UNIÃO 50 x 40 cm Acrylics on plywood.

CARA 60 x 57 cm Acrylics on plywood.

UNTITLED 50 x 40 cm Acrylics on plywood.

UNTITLED 59.4 x 42 cm Acrylics on paper.

UNTITLED 59.4 x 42 cm Acrylics on paper.

ÁGUA 59.4 x 42 cm Acrylics on paper.

VIAGEM 60 x 57 cm Acrylics on plywood.

UNTITLED
50 x 40 cm
Acrylics on plywood.

QUEM ÉS? 100 x 63 cm Acrylics on plywood.

UMA VOZ 60 x 50 cm Acrylics on plywood.