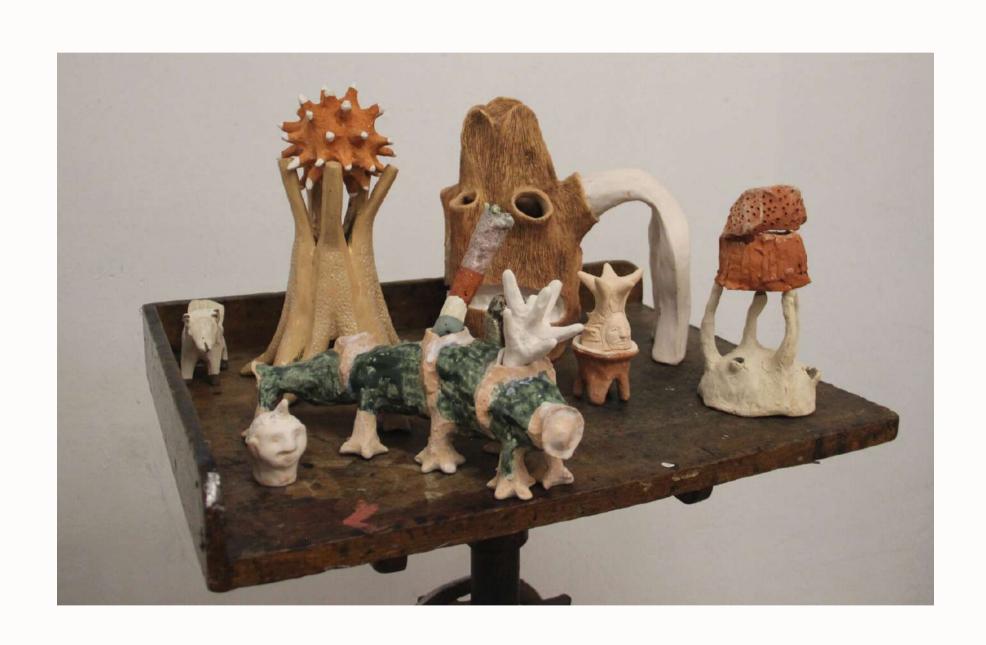

## SELMANUNES "CERAMICS"

Exhibition "ceramics" by Selma Nunes (@selma.rosa.nunes), 2 to 13 March.

Amidst the passing years, a myriad of ceramic pieces have been crafted, dismantled, reimagined, and set in motion. A world of clay perpetually in flux, each day unveiling a new form of exhibition for all to behold. Painting, writing, and exploring diverse materials, Selma Nunes sends forth the essence of her being, baring her dreams, fears, reflections, and the discovery of her soul. Through the interplay of colors, reliefs, and shapes, she creates connections that reflect her own interconnectedness - between self and the world, between self and others, between self and space, and ultimately, between self and self. In this process of exploration, she uncovers new facets of herself and the world around her.

DENTRO 45 x 33 cm Acrylics on plywood.

DESUNIÃO 45 x 33 cm Acrylics on plywood.

SEMENTE 110 x 100 cm Acrylics on plywood.

SELMA NUNES WORKS WITH A VARIETY OF CLAYS AND GLAZES TO CREATE HER UNIQUE PIECES OF ART. HER WORK IS HIGHLY SOUGHT AFTER AND EACH PIECE HAS ITS OWN DISTINCT DIMENSIONS AND SIZE. IF YOU ARE INTERESTED IN A PARTICULAR PIECE, YOU CAN CONTACT SELMA DIRECTLY BY REACHING OUT TO HER AT @SELMA.ROSA.NUNES. SHE WOULD BE MORE THAN HAPPY TO PROVIDE YOU WITH ANY ADDITIONAL INFORMATION YOU MAY NEED ABOUT HER CREATIONS.