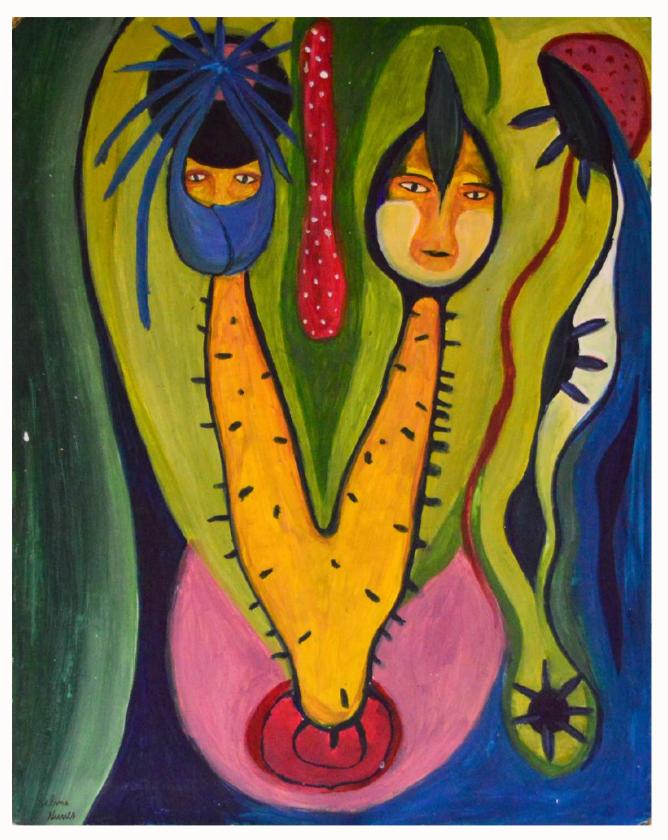

UNTITLED 50 x 40 cm Acrylics on paper, framed.

FALSA UNIÃO 50 x 40 cm Acrylics on plywood.

CARA 60 x 57 cm Acrylics on plywood.

UNTITLED 50 x 40 cm Acrylics on plywood.

UNTITLED 59.4 x 42 cm Acrylics on paper.

UNTITLED 59.4 x 42 cm Acrylics on paper.

ÁGUA 59.4 x 42 cm Acrylics on paper.

VIAGEM 60 x 57 cm Acrylics on plywood.

UNTITLED
50 x 40 cm
Acrylics on plywood.

QUEM ÉS? 100 x 63 cm Acrylics on plywood.

UMA VOZ 60 x 50 cm Acrylics on plywood.

UNTITLED 60 x 50 cm Acrylics on plywood.

DO OUTRO LADO 90 x 73 cm Acrylics on plywood

HARMONIA NA DUALIDADE 59.4 x 42 cm Acrylics on paper.

JOGO 59.4 x 42 cm Acrylics on paper.

MENTE 59.4 x 42 cm Acrylics on paper.

DENTRO 45 x 33 cm Acrylics on plywood.

DESUNIÃO 45 x 33 cm Acrylics on plywood.

SEMENTE 110 x 100 cm Acrylics on plywood.

SELMA NUNES WORKS WITH A VARIETY OF CLAYS AND GLAZES TO CREATE HER UNIQUE PIECES OF ART. HER WORK IS HIGHLY SOUGHT AFTER AND EACH PIECE HAS ITS OWN DISTINCT DIMENSIONS AND SIZE. IF YOU ARE INTERESTED IN A PARTICULAR PIECE, YOU CAN CONTACT SELMA DIRECTLY BY REACHING OUT TO HER AT @SELMA.ROSA.NUNES. SHE WOULD BE MORE THAN HAPPY TO PROVIDE YOU WITH ANY ADDITIONAL INFORMATION YOU MAY NEED ABOUT HER CREATIONS.