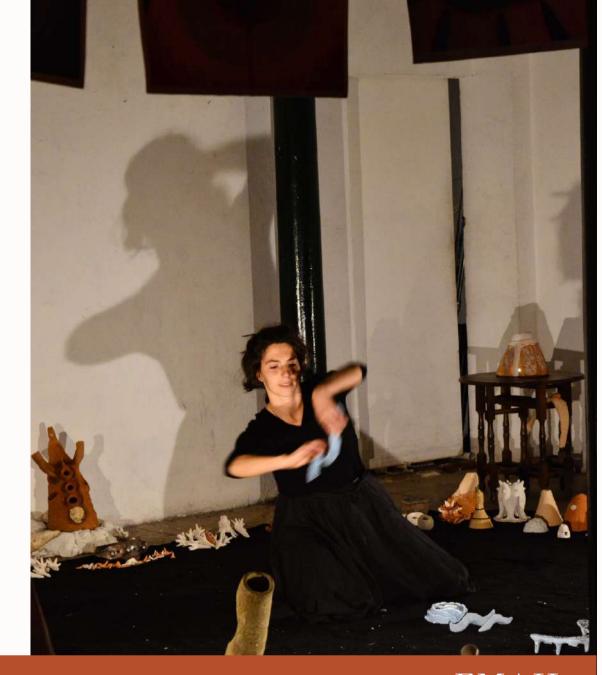

## SELMANUNES "CERAMICS"

Exhibition "ceramics" by Selma Nunes (@selma.rosa.nunes), 2 to 13 March.

Amidst the passing years, a myriad of ceramic pieces have been crafted, dismantled, reimagined, and set in motion. A world of clay perpetually in flux, each day unveiling a new form of exhibition for all to behold. Painting, writing, and exploring diverse materials, Selma Nunes sends forth the essence of her being, baring her dreams, fears, reflections, and the discovery of her soul. Through the interplay of colors, reliefs, and shapes, she creates connections that reflect her own interconnectedness - between self and the world, between self and others, between self and space, and ultimately, between self and self. In this process of exploration, she uncovers new facets of herself and the world around her.