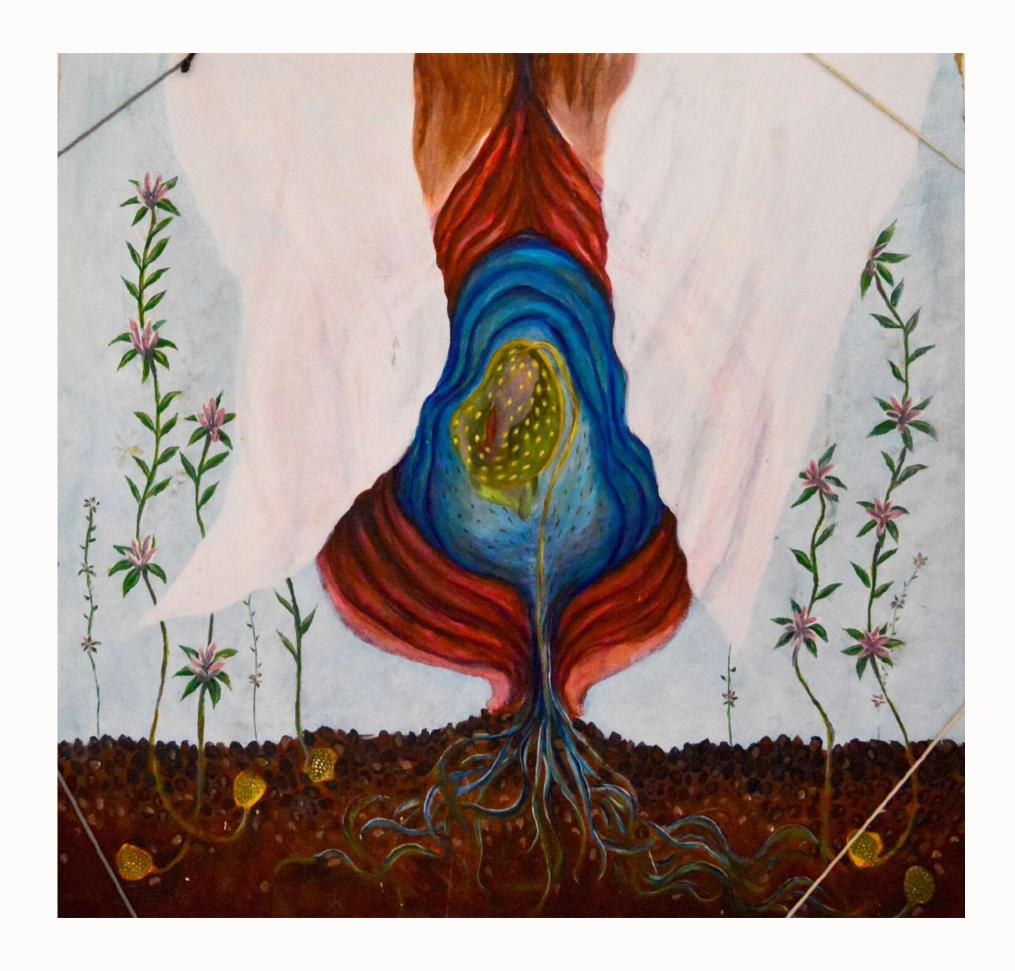

DENTRO 45 x 33 cm Acrylics on plywood.

DESUNIÃO 45 x 33 cm Acrylics on plywood.

SEMENTE 110 x 100 cm Acrylics on plywood.

SELMA NUNES WORKS WITH A VARIETY OF CLAYS AND GLAZES TO CREATE HER UNIQUE PIECES OF ART. HER WORK IS HIGHLY SOUGHT AFTER AND EACH PIECE HAS ITS OWN DISTINCT DIMENSIONS AND SIZE. IF YOU ARE INTERESTED IN A PARTICULAR PIECE, YOU CAN CONTACT SELMA DIRECTLY BY REACHING OUT TO HER AT @SELMA.ROSA.NUNES. SHE WOULD BE MORE THAN HAPPY TO PROVIDE YOU WITH ANY ADDITIONAL INFORMATION YOU MAY NEED ABOUT HER CREATIONS.