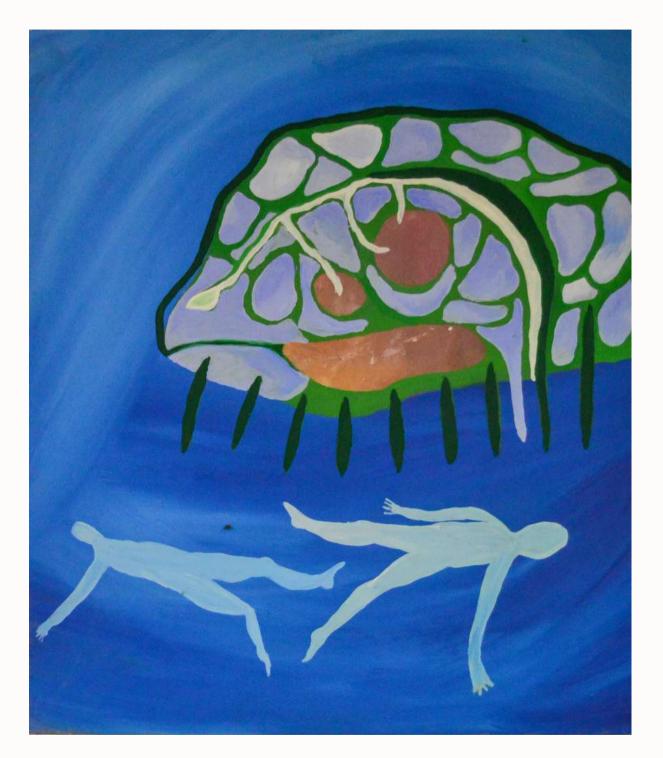

UNTITLED 59.4 x 42 cm Acrylics on paper.

ÁGUA 59.4 x 42 cm Acrylics on paper.

VIAGEM 60 x 57 cm Acrylics on plywood.

UNTITLED
50 x 40 cm
Acrylics on plywood.

QUEM ÉS? 100 x 63 cm Acrylics on plywood.

UMA VOZ 60 x 50 cm Acrylics on plywood.