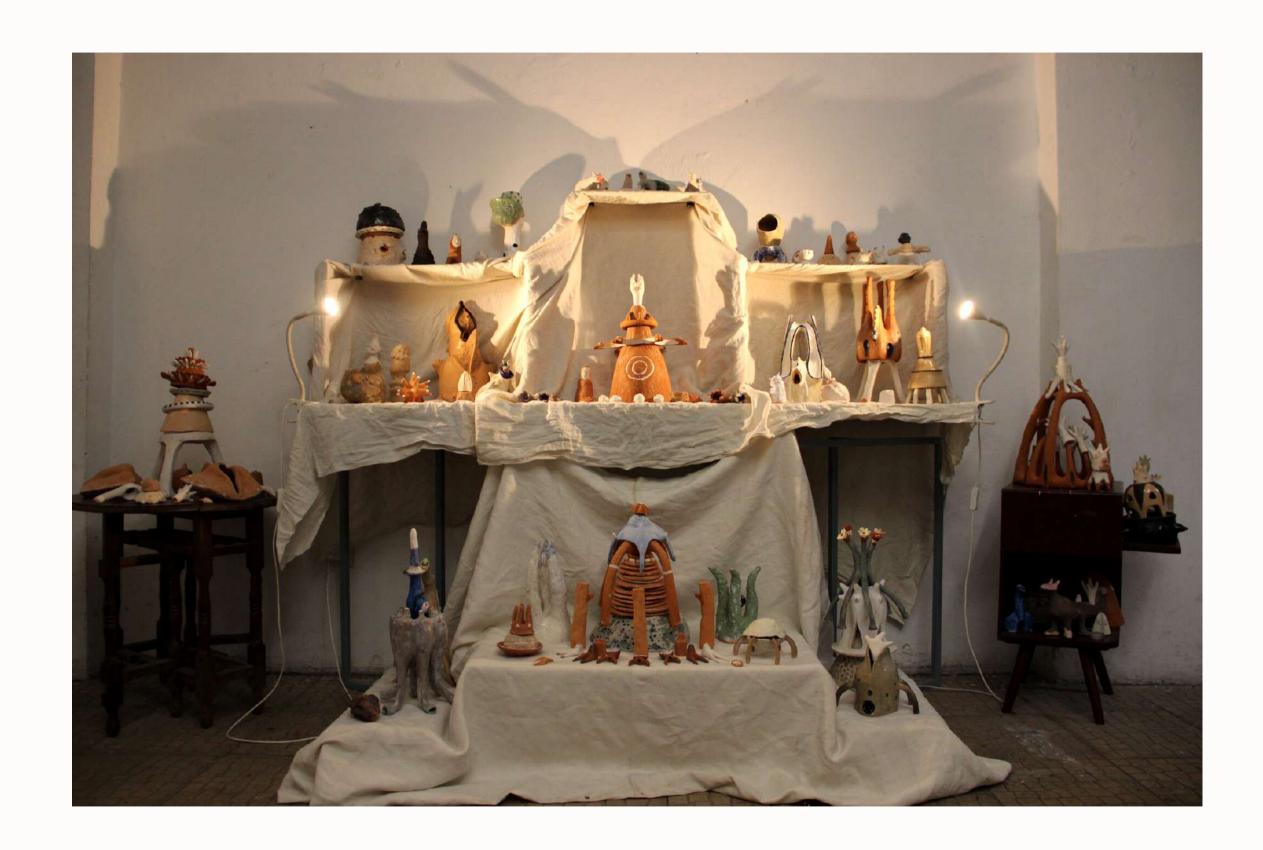

## SELMANUNES "CERAMICS"

Exhibition "ceramics" by Selma Nunes (@selma.rosa.nunes), 2 to 13 March.

Amidst the passing years, a myriad of ceramic pieces have been crafted, dismantled, reimagined, and set in motion. A world of clay perpetually in flux, each day unveiling a new form of exhibition for all to behold. Painting, writing, and exploring diverse materials, Selma Nunes sends forth the essence of her being, baring her dreams, fears, reflections, and the discovery of her soul. Through the interplay of colors, reliefs, and shapes, she creates connections that reflect her own interconnectedness - between self and the world, between self and others, between self and space, and ultimately, between self and self. In this process of exploration, she uncovers new facets of herself and the world around her.

DENTRO 45 x 33 cm Acrylics on plywood.

DESUNIÃO 45 x 33 cm Acrylics on plywood.

SEMENTE 110 x 100 cm Acrylics on plywood.

SELMA NUNES WORKS WITH A VARIETY OF CLAYS AND GLAZES TO CREATE HER UNIQUE PIECES OF ART. HER WORK IS HIGHLY SOUGHT AFTER AND EACH PIECE HAS ITS OWN DISTINCT DIMENSIONS AND SIZE. IF YOU ARE INTERESTED IN A PARTICULAR PIECE, YOU CAN CONTACT SELMA DIRECTLY BY REACHING OUT TO HER AT @SELMA.ROSA.NUNES. SHE WOULD BE MORE THAN HAPPY TO PROVIDE YOU WITH ANY ADDITIONAL INFORMATION YOU MAY NEED ABOUT HER CREATIONS.