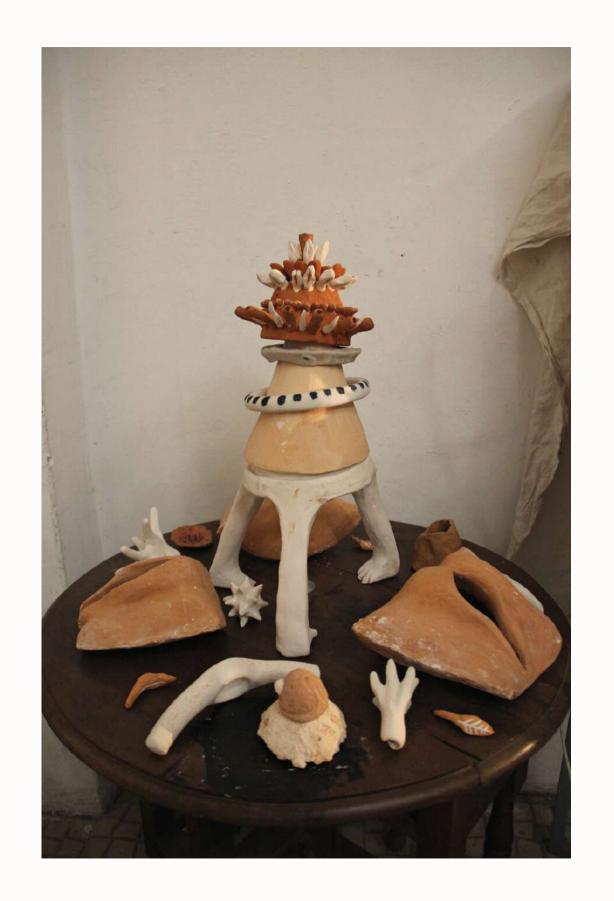

## SELMANUNES "CERAMICS"

Exhibition "ceramics" by Selma Nunes (@selma.rosa.nunes), 2 to 13 March.

Amidst the passing years, a myriad of ceramic pieces have been crafted, dismantled, reimagined, and set in motion. A world of clay perpetually in flux, each day unveiling a new form of exhibition for all to behold. Painting, writing, and exploring diverse materials, Selma Nunes sends forth the essence of her being, baring her dreams, fears, reflections, and the discovery of her soul. Through the interplay of colors, reliefs, and shapes, she creates connections that reflect her own interconnectedness - between self and the world, between self and others, between self and space, and ultimately, between self and self. In this process of exploration, she uncovers new facets of herself and the world around her.

DENTRO 45 x 33 cm Acrylics on plywood.

DESUNIÃO 45 x 33 cm Acrylics on plywood.

SEMENTE 110 x 100 cm Acrylics on plywood.

SELMA NUNES WORKS WITH A VARIETY OF CLAYS AND GLAZES TO CREATE HER UNIQUE PIECES OF ART. HER WORK IS HIGHLY SOUGHT AFTER AND EACH PIECE HAS ITS OWN DISTINCT DIMENSIONS AND SIZE. IF YOU ARE INTERESTED IN A PARTICULAR PIECE, YOU CAN CONTACT SELMA DIRECTLY BY REACHING OUT TO HER AT @SELMA.ROSA.NUNES. SHE WOULD BE MORE THAN HAPPY TO PROVIDE YOU WITH ANY ADDITIONAL INFORMATION YOU MAY NEED ABOUT HER CREATIONS.