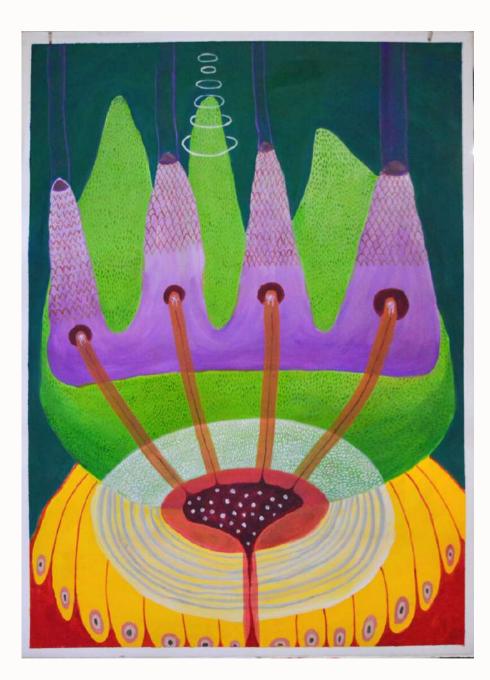

UNTITLED 50 x 40 cm Acrylics on paper, framed.

FALSA UNIÃO 50 x 40 cm Acrylics on plywood.

CARA 60 x 57 cm Acrylics on plywood.

UNTITLED 50 x 40 cm Acrylics on plywood.

UNTITLED 59.4 x 42 cm Acrylics on paper.

UNTITLED 59.4 x 42 cm Acrylics on paper.

ÁGUA 59.4 x 42 cm Acrylics on paper.

VIAGEM 60 x 57 cm Acrylics on plywood.

UNTITLED
50 x 40 cm
Acrylics on plywood.

QUEM ÉS? 100 x 63 cm Acrylics on plywood.

UMA VOZ 60 x 50 cm Acrylics on plywood.

UNTITLED 60 x 50 cm Acrylics on plywood.

DO OUTRO LADO 90 x 73 cm Acrylics on plywood

HARMONIA NA DUALIDADE 59.4 x 42 cm Acrylics on paper.

JOGO 59.4 x 42 cm Acrylics on paper.

MENTE 59.4 x 42 cm Acrylics on paper.