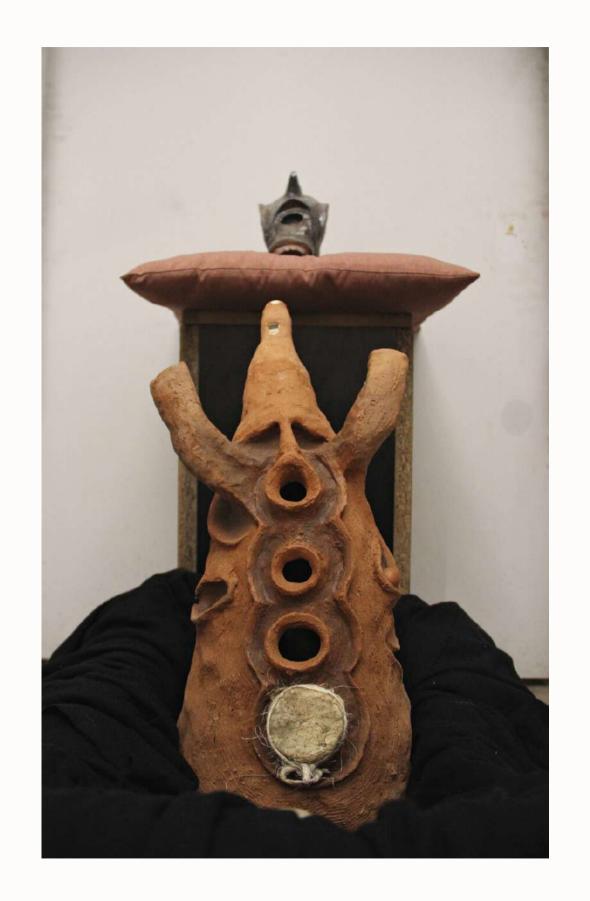

## SELMANUNES "CERAMICS"

Exhibition "ceramics" by Selma Nunes (@selma.rosa.nunes), 2 to 13 March.

Amidst the passing years, a myriad of ceramic pieces have been crafted, dismantled, reimagined, and set in motion. A world of clay perpetually in flux, each day unveiling a new form of exhibition for all to behold. Painting, writing, and exploring diverse materials, Selma Nunes sends forth the essence of her being, baring her dreams, fears, reflections, and the discovery of her soul. Through the interplay of colors, reliefs, and shapes, she creates connections that reflect her own interconnectedness - between self and the world, between self and others, between self and space, and ultimately, between self and self. In this process of exploration, she uncovers new facets of herself and the world around her.

DENTRO 45 x 33 cm Acrylics on plywood.

DESUNIÃO 45 x 33 cm Acrylics on plywood.

SEMENTE 110 x 100 cm Acrylics on plywood.

SELMA NUNES WORKS WITH A VARIETY OF CLAYS AND GLAZES TO CREATE HER UNIQUE PIECES OF ART. HER WORK IS HIGHLY SOUGHT AFTER AND EACH PIECE HAS ITS OWN DISTINCT DIMENSIONS AND SIZE. IF YOU ARE INTERESTED IN A PARTICULAR PIECE, YOU CAN CONTACT SELMA DIRECTLY BY REACHING OUT TO HER AT @SELMA.ROSA.NUNES. SHE WOULD BE MORE THAN HAPPY TO PROVIDE YOU WITH ANY ADDITIONAL INFORMATION YOU MAY NEED ABOUT HER CREATIONS.