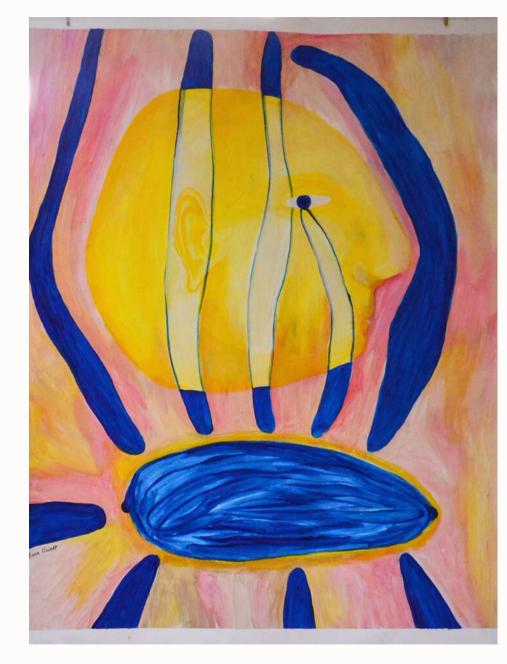

UNTITLED 50 x 40 cm Acrylics on paper, framed.

FALSA UNIÃO 50 x 40 cm Acrylics on plywood.

CARA 60 x 57 cm Acrylics on plywood.

UNTITLED 50 x 40 cm Acrylics on plywood.

UNTITLED 59.4 x 42 cm Acrylics on paper.

UNTITLED 59.4 x 42 cm Acrylics on paper.

ÁGUA 59.4 x 42 cm Acrylics on paper.

VIAGEM 60 x 57 cm Acrylics on plywood.

UNTITLED
50 x 40 cm
Acrylics on plywood.

QUEM ÉS? 100 x 63 cm Acrylics on plywood.

UMA VOZ 60 x 50 cm Acrylics on plywood.

UNTITLED 60 x 50 cm Acrylics on plywood.

DO OUTRO LADO 90 x 73 cm Acrylics on plywood

HARMONIA NA DUALIDADE 59.4 x 42 cm Acrylics on paper.

JOGO 59.4 x 42 cm Acrylics on paper.

MENTE 59.4 x 42 cm Acrylics on paper.

DENTRO 45 x 33 cm Acrylics on plywood.

DESUNIÃO 45 x 33 cm Acrylics on plywood.

SEMENTE 110 x 100 cm Acrylics on plywood.

SELMA NUNES WORKS WITH A VARIETY OF CLAYS AND GLAZES TO CREATE HER UNIQUE PIECES OF ART. HER WORK IS HIGHLY SOUGHT AFTER AND EACH PIECE HAS ITS OWN DISTINCT DIMENSIONS AND SIZE. IF YOU ARE INTERESTED IN A PARTICULAR PIECE, YOU CAN CONTACT SELMA DIRECTLY BY REACHING OUT TO HER AT @SELMA.ROSA.NUNES. SHE WOULD BE MORE THAN HAPPY TO PROVIDE YOU WITH ANY ADDITIONAL INFORMATION YOU MAY NEED ABOUT HER CREATIONS.