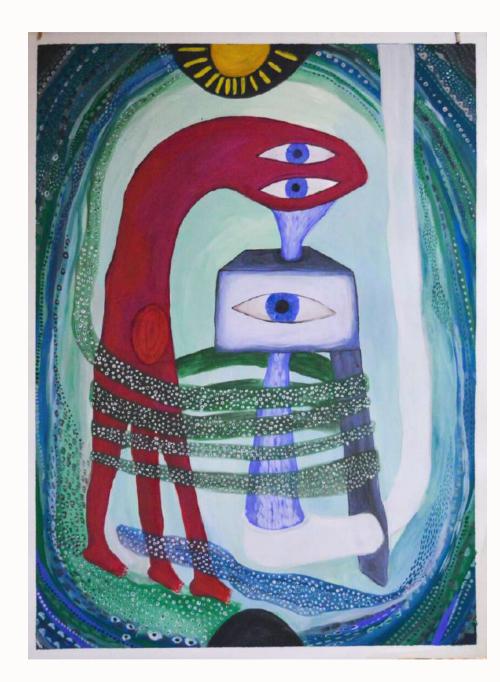

UNTITLED 50 x 40 cm Acrylics on paper, framed.

FALSA UNIÃO 50 x 40 cm Acrylics on plywood.

CARA 60 x 57 cm Acrylics on plywood.

UNTITLED 50 x 40 cm Acrylics on plywood.

UNTITLED 59.4 x 42 cm Acrylics on paper.

UNTITLED 59.4 x 42 cm Acrylics on paper.

ÁGUA 59.4 x 42 cm Acrylics on paper.

VIAGEM 60 x 57 cm Acrylics on plywood.

UNTITLED
50 x 40 cm
Acrylics on plywood.

QUEM ÉS? 100 x 63 cm Acrylics on plywood.

UMA VOZ 60 x 50 cm Acrylics on plywood.

UNTITLED 60 x 50 cm Acrylics on plywood.

DO OUTRO LADO 90 x 73 cm Acrylics on plywood

HARMONIA NA DUALIDADE 59.4 x 42 cm Acrylics on paper.

JOGO 59.4 x 42 cm Acrylics on paper.

MENTE 59.4 x 42 cm Acrylics on paper.