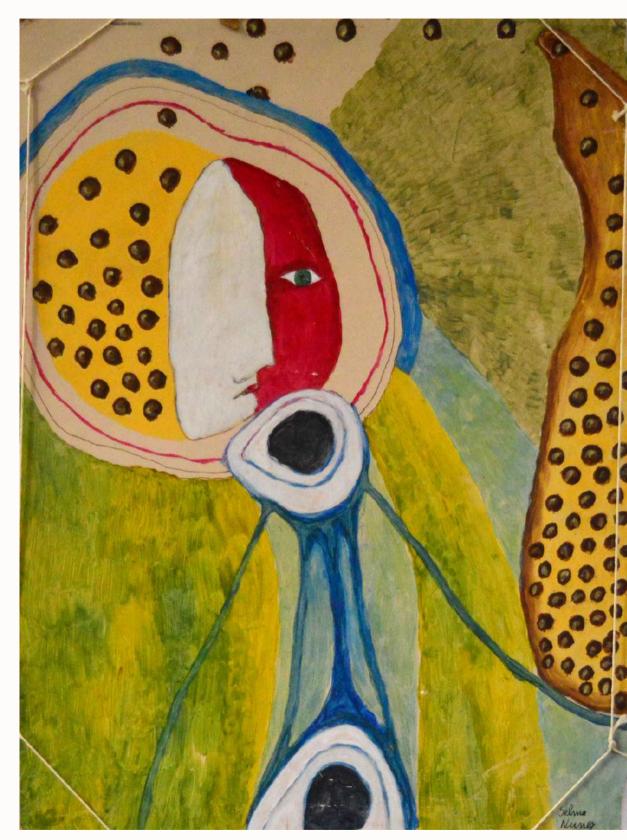

UNTITLED 60 x 50 cm Acrylics on plywood.

DO OUTRO LADO 90 x 73 cm Acrylics on plywood

HARMONIA NA DUALIDADE 59.4 x 42 cm Acrylics on paper.

JOGO 59.4 x 42 cm Acrylics on paper.

MENTE 59.4 x 42 cm Acrylics on paper.

DENTRO 45 x 33 cm Acrylics on plywood.

DESUNIÃO 45 x 33 cm Acrylics on plywood.

SEMENTE 110 x 100 cm Acrylics on plywood.

SELMA NUNES WORKS WITH A VARIETY OF CLAYS AND GLAZES TO CREATE HER UNIQUE PIECES OF ART. HER WORK IS HIGHLY SOUGHT AFTER AND EACH PIECE HAS ITS OWN DISTINCT DIMENSIONS AND SIZE. IF YOU ARE INTERESTED IN A PARTICULAR PIECE, YOU CAN CONTACT SELMA DIRECTLY BY REACHING OUT TO HER AT @SELMA.ROSA.NUNES. SHE WOULD BE MORE THAN HAPPY TO PROVIDE YOU WITH ANY ADDITIONAL INFORMATION YOU MAY NEED ABOUT HER CREATIONS.