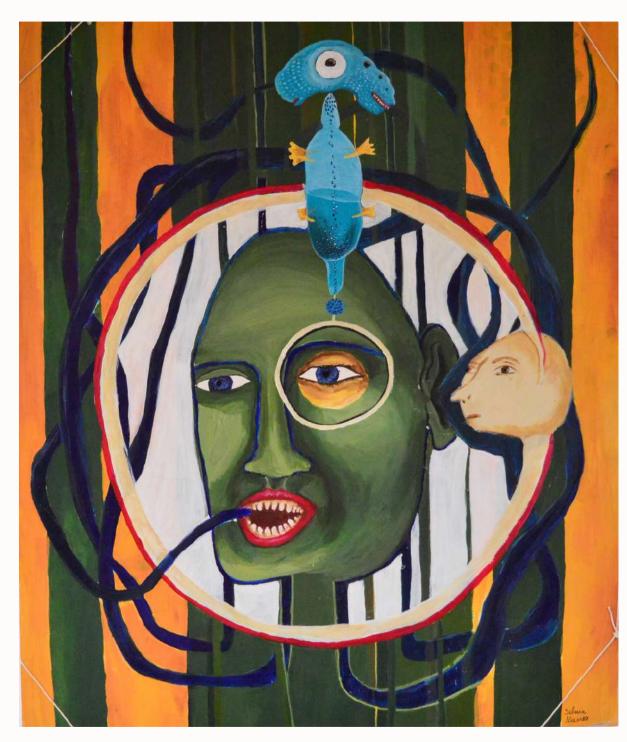

UNTITLED 50 x 40 cm Acrylics on paper, framed.

FALSA UNIÃO 50 x 40 cm Acrylics on plywood.

CARA 60 x 57 cm Acrylics on plywood.

UNTITLED 50 x 40 cm Acrylics on plywood.

UNTITLED 59.4 x 42 cm Acrylics on paper.

UNTITLED 59.4 x 42 cm Acrylics on paper.

ÁGUA 59.4 x 42 cm Acrylics on paper.

VIAGEM 60 x 57 cm Acrylics on plywood.

UNTITLED
50 x 40 cm
Acrylics on plywood.

QUEM ÉS? 100 x 63 cm Acrylics on plywood.

UMA VOZ 60 x 50 cm Acrylics on plywood.