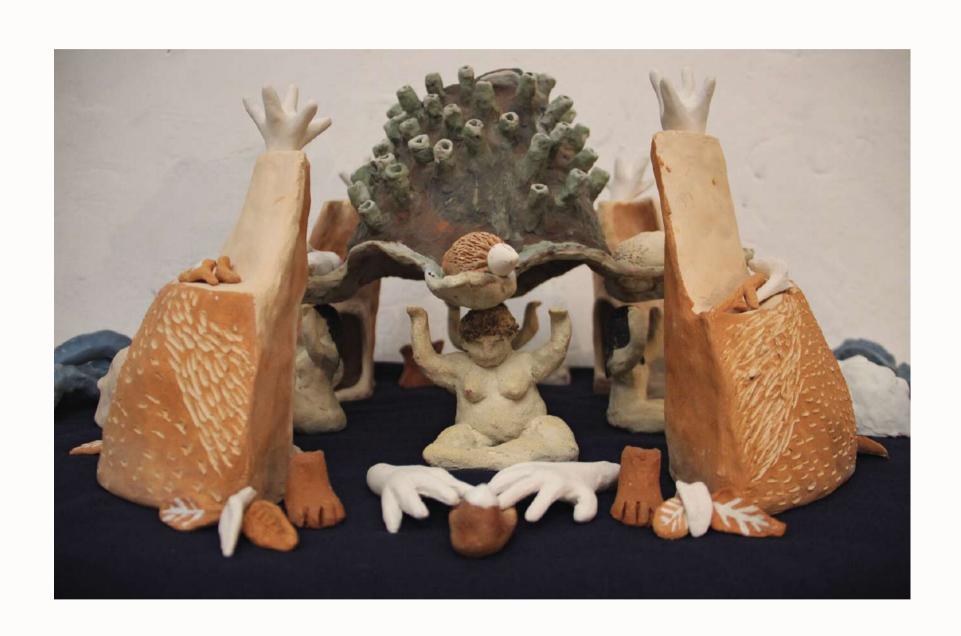

## SELMANUNES "CERAMICS"

Exhibition "ceramics" by Selma Nunes (@selma.rosa.nunes), 2 to 13 March.

Amidst the passing years, a myriad of ceramic pieces have been crafted, dismantled, reimagined, and set in motion. A world of clay perpetually in flux, each day unveiling a new form of exhibition for all to behold. Painting, writing, and exploring diverse materials, Selma Nunes sends forth the essence of her being, baring her dreams, fears, reflections, and the discovery of her soul. Through the interplay of colors, reliefs, and shapes, she creates connections that reflect her own interconnectedness - between self and the world, between self and others, between self and space, and ultimately, between self and self. In this process of exploration, she uncovers new facets of herself and the world around her.

DENTRO 45 x 33 cm Acrylics on plywood.

DESUNIÃO 45 x 33 cm Acrylics on plywood.

SEMENTE 110 x 100 cm Acrylics on plywood.

SELMA NUNES WORKS WITH A VARIETY OF CLAYS AND GLAZES TO CREATE HER UNIQUE PIECES OF ART. HER WORK IS HIGHLY SOUGHT AFTER AND EACH PIECE HAS ITS OWN DISTINCT DIMENSIONS AND SIZE. IF YOU ARE INTERESTED IN A PARTICULAR PIECE, YOU CAN CONTACT SELMA DIRECTLY BY REACHING OUT TO HER AT @SELMA.ROSA.NUNES. SHE WOULD BE MORE THAN HAPPY TO PROVIDE YOU WITH ANY ADDITIONAL INFORMATION YOU MAY NEED ABOUT HER CREATIONS.