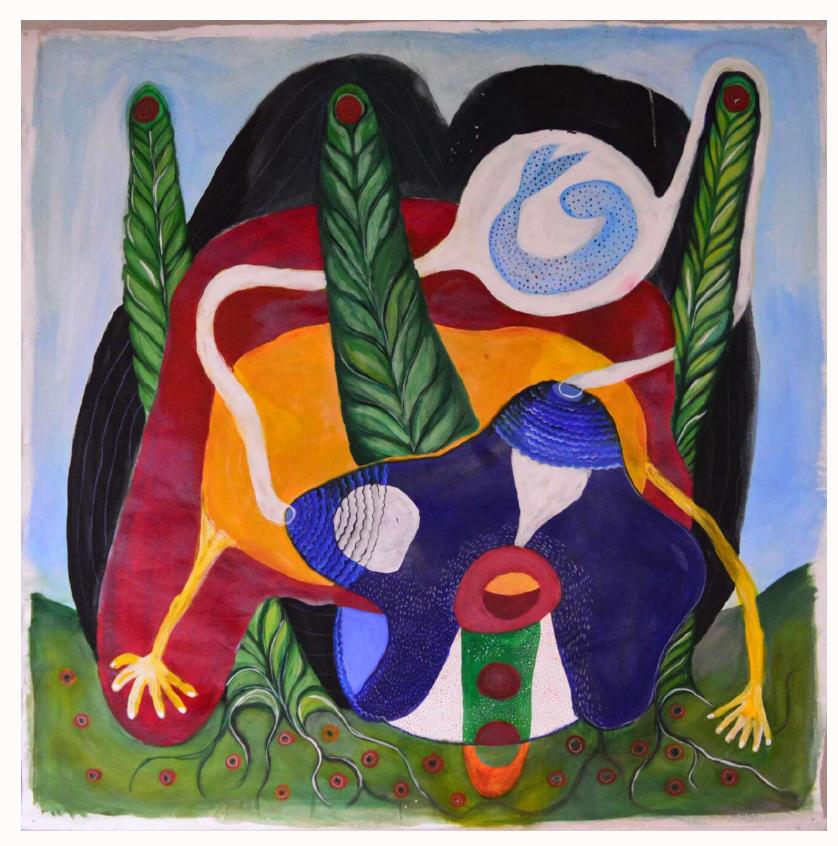

UNTITLED 50 x 40 cm Acrylics on paper, framed.

FALSA UNIÃO 50 x 40 cm Acrylics on plywood.

CARA 60 x 57 cm Acrylics on plywood.

UNTITLED 50 x 40 cm Acrylics on plywood.

UNTITLED 59.4 x 42 cm Acrylics on paper.

UNTITLED 59.4 x 42 cm Acrylics on paper.

ÁGUA 59.4 x 42 cm Acrylics on paper.

VIAGEM 60 x 57 cm Acrylics on plywood.

UNTITLED
50 x 40 cm
Acrylics on plywood.

QUEM ÉS? 100 x 63 cm Acrylics on plywood.

UMA VOZ 60 x 50 cm Acrylics on plywood.

UNTITLED 60 x 50 cm Acrylics on plywood.

DO OUTRO LADO 90 x 73 cm Acrylics on plywood

HARMONIA NA DUALIDADE 59.4 x 42 cm Acrylics on paper.

JOGO 59.4 x 42 cm Acrylics on paper.

MENTE 59.4 x 42 cm Acrylics on paper.

DENTRO 45 x 33 cm Acrylics on plywood.

DESUNIÃO 45 x 33 cm Acrylics on plywood.

SEMENTE 110 x 100 cm Acrylics on plywood.

SELMA NUNES WORKS WITH A VARIETY OF CLAYS AND GLAZES TO CREATE HER UNIQUE PIECES OF ART. HER WORK IS HIGHLY SOUGHT AFTER AND EACH PIECE HAS ITS OWN DISTINCT DIMENSIONS AND SIZE. IF YOU ARE INTERESTED IN A PARTICULAR PIECE, YOU CAN CONTACT SELMA DIRECTLY BY REACHING OUT TO HER AT @SELMA.ROSA.NUNES. SHE WOULD BE MORE THAN HAPPY TO PROVIDE YOU WITH ANY ADDITIONAL INFORMATION YOU MAY NEED ABOUT HER CREATIONS.