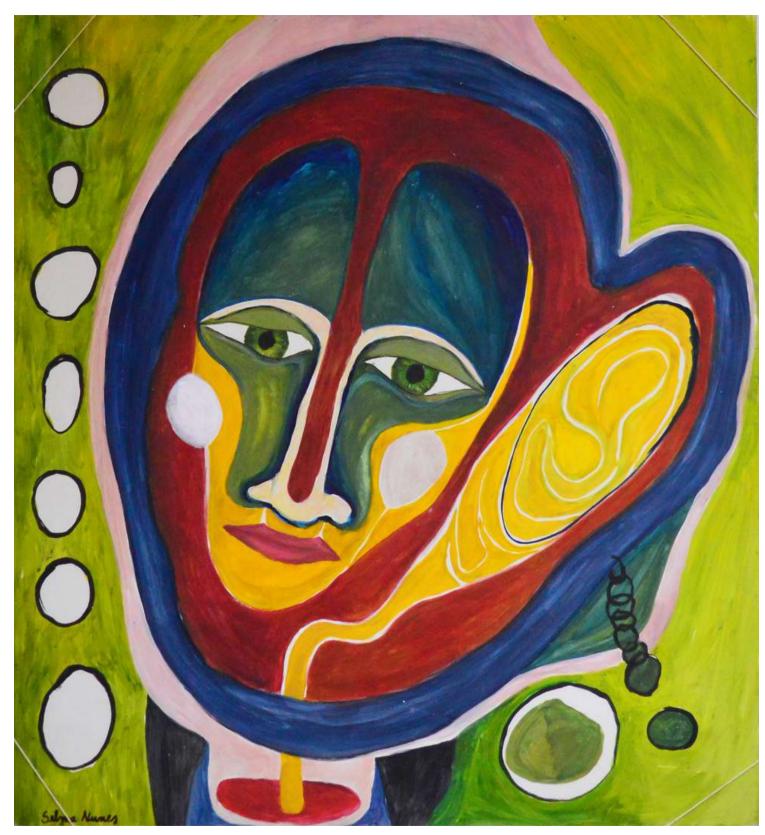

UNTITLED 50 x 40 cm Acrylics on paper, framed.

FALSA UNIÃO 50 x 40 cm Acrylics on plywood.

CARA 60 x 57 cm Acrylics on plywood.

UNTITLED 50 x 40 cm Acrylics on plywood.

UNTITLED 59.4 x 42 cm Acrylics on paper.

UNTITLED 59.4 x 42 cm Acrylics on paper.

ÁGUA 59.4 x 42 cm Acrylics on paper.

VIAGEM 60 x 57 cm Acrylics on plywood.

UNTITLED
50 x 40 cm
Acrylics on plywood.

QUEM ÉS? 100 x 63 cm Acrylics on plywood.

UMA VOZ 60 x 50 cm Acrylics on plywood.

UNTITLED 60 x 50 cm Acrylics on plywood.

DO OUTRO LADO 90 x 73 cm Acrylics on plywood

HARMONIA NA DUALIDADE 59.4 x 42 cm Acrylics on paper.

JOGO 59.4 x 42 cm Acrylics on paper.

MENTE 59.4 x 42 cm Acrylics on paper.