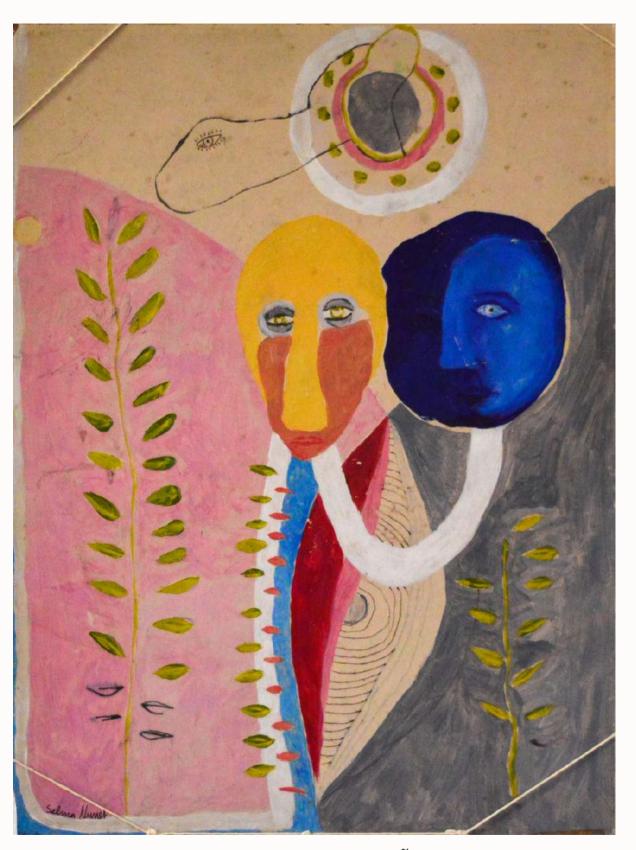

UNTITLED 60 x 50 cm Acrylics on plywood.

DO OUTRO LADO 90 x 73 cm Acrylics on plywood

HARMONIA NA DUALIDADE 59.4 x 42 cm Acrylics on paper.

JOGO 59.4 x 42 cm Acrylics on paper.

MENTE 59.4 x 42 cm Acrylics on paper.

DENTRO 45 x 33 cm Acrylics on plywood.

DESUNIÃO 45 x 33 cm Acrylics on plywood.

SEMENTE 110 x 100 cm Acrylics on plywood.

SELMA NUNES WORKS WITH A VARIETY OF CLAYS AND GLAZES TO CREATE HER UNIQUE PIECES OF ART. HER WORK IS HIGHLY SOUGHT AFTER AND EACH PIECE HAS ITS OWN DISTINCT DIMENSIONS AND SIZE. IF YOU ARE INTERESTED IN A PARTICULAR PIECE, YOU CAN CONTACT SELMA DIRECTLY BY REACHING OUT TO HER AT @SELMA.ROSA.NUNES. SHE WOULD BE MORE THAN HAPPY TO PROVIDE YOU WITH ANY ADDITIONAL INFORMATION YOU MAY NEED ABOUT HER CREATIONS.